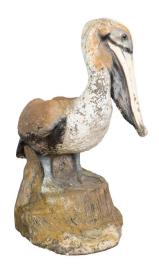

## MIDCENTURY PAINTED CONCRETE PELICAN SCULPTURE ON BASE WITH DISTRESSED PATINA

\$1,800

A painted concrete pelican sculpture from the mid 20th century, with nicely distressed patina. Created during the midcentury period, this statue captures our attention with its charming depiction of a pelican standing on a rocky formation. Adorned with painted accents and boasting a nicely weathered patina, this midcentury pelican sculpture will be a great addition to any garden or patio!

Height: 22.75 in. (57.79 cm)

Width: 12 in. (30.48 cm)

Depth: 17 in. (43.18 cm)

**SKU:** A 3358