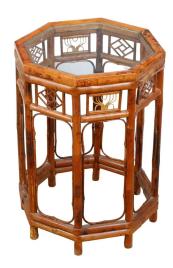

## MIDCENTURY OCTAGONAL BAMBOO SIDE TABLE WITH GLASS TOP AND GEOMETRIC MOTIFS

\$1,200

A bamboo octagonal side table from the mid 20th century, with glass top and geometric motifs. Created during the midcentury period, this side table features an octagonal glass top sitting above a bamboo structure. Accented with geometric motifs on the apron, this Midcentury octagonal side table will bring an exotic touch of elegance to any living room or hallway.