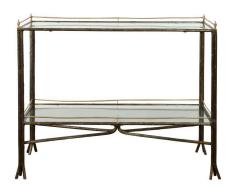

## MIDCENTURY ITALIAN STEEL AND BRASS FAUX BOIS TABLE WITH GLASS TOP AND SHELF

## \$4,500

A vintage Italian steel and brass faux bois table from the mid 20th century, with glass top and shelf. Created in Italy during the midcentury period, this steel table charms us with its faux bois structure supporting a glass top and shelf. Accented with a brass gallery with petite finials, this midcentury table will bring a rustic touch to any home decor, particularly placed in a living room.

Height: 30.5 in. (77.47 cm)

Width: 38.25 in. (97.16 cm)

Depth: 16 in. (40.64 cm)

**SKU:** A 1963