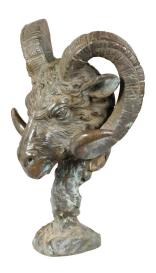

## MIDCENTURY ITALIAN CAST BRONZE SCULPTURE OF A RAM'S HEAD ON BASE

\$4,350

An Italian cast bronze sculpture from the mid 20th century, depicting a ram's head. Created in Italy during the Midcentury period, this bronze sculpture captures our attention with its striking depiction of a ram's head raised on a small base. Showcasing great finesse in the details, this Midcentury Italian bronze sculpture will make for a great decorative addition to any home, perhaps displayed on a commode, buffet or console table.

Height: 14.5 in. (36.83 cm)

Width: 11.5 in. (29.21 cm)

Depth: 6 in. (15.24 cm)

**SKU:** A 3821