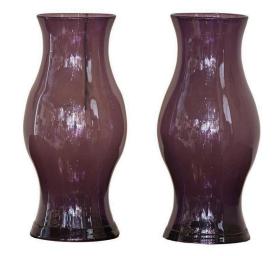

## MIDCENTURY HURRICANE AMETHYST HURRICANE LAMP GLASS SHADES, A PAIR

## \$2,200

A pair of Midcentury American Amethyst color glass hurricane lamp shades. This pair of Midcentury American hurricane lamp shades, crafted in a radiant Amethyst hue, is a statement in both color and form. The deep, regal purple tone of the glass conjures a sense of luxury and opulence, while the classic hurricane silhouette adds a timeless and familiar touch. With a top diameter measuring 5 inches, these shades are gracefully proportioned, capturing a perfect balance between bold statement and understated elegance. The curves of the shades are smooth and inviting, subtly directing the eye upwards towards their gently flared tops. This design not only enhances the aesthetic appeal but also effectively diffuses light, casting a warm and inviting glow throughout a room. Their deep color, when lit from within, becomes a mesmerizing focal point, akin to the warm, ambient light of a sunset. In the home, these Amethyst glass hurricane lamp shades could be the crowning touch on a pair of vintage brass or wrought iron lamp bases, adding a rich pop of color to a living room, bedroom, or study. They could also be utilized in a more modern context, paired with sleek, minimalist bases to create a dynamic contrast between contemporary design and Midcentury charm. These shades are more than just functional objects; they are pieces of art that tell a story of an era defined by its bold style and innovative design.

Height: 14 in (35.56 cm)

Diameter: 5.5 in (13.97 cm)

SKU: A 4030