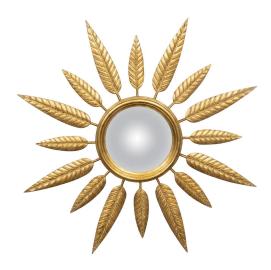

## MIDCENTURY FRENCH SUNBURST WALL MIRROR WITH LEAFY DÉCOR AND CONVEX PLATE

\$3,750

A vintage French gilt metal sunburst mirror from the mid 20th century, with convex plate, foliage leaves and molded frame. Created in France during the Midcentury period, this sunburst wall mirror features a circular frame with molded design, surrounded by a regular rhythm of leaves showcasing alternating sizes creating a lively effect. The mirror plate, of convex shape, offers a sought-after distorted reflection. Presenting a slight red undertone, this vintage French convex gilt metal sunburst mirror from the mid 20th century will enliven any wall beautifully, perhaps hung above a credenza, console table or buffet!

Height: 48 in (121.92 cm)

Width: 48 in (121.92 cm)

Depth: 1.75 in (4.45 cm)

**SKU:** A 4185