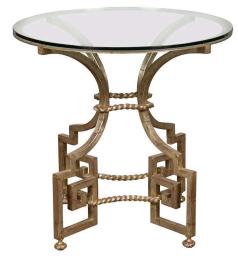

## MIDCENTURY FRENCH SILVER LEAF IRON TABLE WITH GLASS TOP AND GREEK KEY MOTIFS

## \$5,500

A French vintage silver leaf iron center table from the mid-20th century, with circular glass top and Greek Key motifs. Created in France during the midcentury period, this table features a circular glass top resting above a silver leaf iron base that attracts all of our attention with its four Greek Key themed legs connected to one another through rope inspired motifs. Raised on petite bun feet, this vintage French side table circa 1950 will make a strong statement in any foyer, living room or bedroom.

H 29.25 in. x Dm 30 in.

H 74.3 cm x Dm 76.2 cm

SKU: A 1597