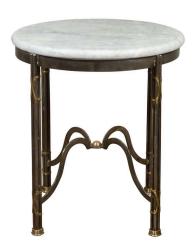

## MIDCENTURY FRENCH POLISHED STEEL SIDE TABLE WITH ROUND WHITE MARBLE TOP

\$4,350

A vintage French polished steel side table from the mid 20th century, with circular white marble top and brass accents. Created in France during the midcentury period, this side table features a round white veined marble top, sitting above an interesting polished steel base highlighted with brass details. Four straight legs are connected to one another through a scrolling cross-stretcher adorned with a brass half-sphere in its center. With its graceful lines and contrasting colors, this midcentury French side table will bring a stylish touch to any home.