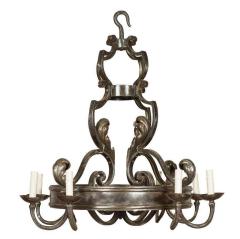

## MIDCENTURY FRENCH POLISHED STEEL EIGHT LIGHT ACANTHUS LEAVES RING CHANDELIER

## \$5,400

A French vintage polished steel eight-light chandelier from the mid-20th century, with acanthus leaves, rings and scrolling arms. Crafted in France during the midcentury period, this polished steel chandelier features an harmonious arrangement of reversed scrolls securing two rings of increasing sizes. Accented with acanthus leaves, the chandelier showcases eight scrolling arms supporting simple bobèches and their candle sleeves. With its graceful lines and dark patina, this French polished steel midcentury chandelier, wired for the US, will be a great addition to any home decor.