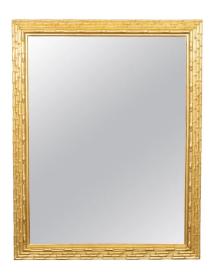

## MIDCENTURY FRENCH GILTWOOD MIRROR WITH CARVED BAMBOO MOTIFS AND BEVELED PLATE

\$6,700

A vintage French giltwood rectangular mirror from the mid 20th century, with bamboo style frame and beveled mirror plate. Created in France during the Midcentury period, this wall mirror draws the attention with its golden tones perfectly contrasting the rustic presence of bamboo style motifs making up the frame. Showcasing a beveled mirror plate providing perfect reflection, this vintage French bamboo inspired giltwood mirror circa 1950 will enliven any wall beautifully, perhaps hung above a commode, console table or credenza!

Height: 55.5 in (140.97 cm)

Width: 43.5 in (110.49 cm)

Depth: 2.5 in (6.35 cm)

**SKU:** A 4186