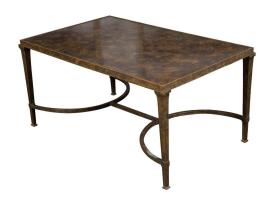

## MIDCENTURY BRONZE COFFEE TABLE WITH MARBLEIZED TOP AND HALF-MOON STRETCHER

## \$3,995

A vintage bronze coffee table from the mid 20th century, with marbleized top and double half-moon cross stretcher. Created during the midcentury period, this coffee table features a rectangular marbleized top sitting above an elegant bronze base made of four tapering legs connected to one another through a double half-moon cross stretcher. With its clean lines and dark patina, this midcentury bronze coffee table will be a great addition to any living room or covered patio.