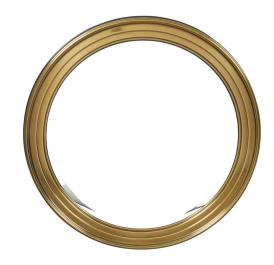

## MIDCENTURY BRASS CIRCULAR MIRROR WITH STEPPED FRAME AND BEVELED EDGE

\$2,550

A French vintage brass round mirror from the mid 20th century, with beveled accents. Created in France during the midcentury period, this brass mirror features a circular frame with stepped accents, surrounding a mirror plate with beveled edge. With its clean lines and golden tones, this Midcentury French mirror will enliven any wall beautifully, perhaps hung above a side table, commode or credenza.