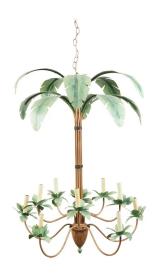

## MID-CENTURY PAINTED TÔLE 10-ARM PALM TREE LIGHT FIXTURE WITH GREEN LEAVES

\$4,500

A vintage painted tôle palm tree light fixture from the mid 20th century, with 10 lights and swoop arms. Created during the midcentury period, this light fixture attracts our attention with its painted tôle palm tree silhouette supporting 10 swoop arms adorned with green leaf bobèches. Professionally rewired for the US, this palm tree light fixture will bring a whimsical presence to any home, particularly in a beach house.