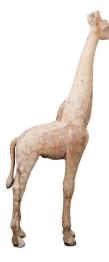

## MID-CENTURY AMERICAN CARVED WOODEN GIRAFFE SCULPTURE WITH NATURAL FINISH

\$6,750

A vintage American carved wooden giraffe sculpture from the mid 20th century, with spotted touches. Made in the USA during the midcentury period, this wooden sculpture captures our attention with its lovely depiction of a giraffe standing firmly on her four legs and tilting her head slightly. Showcasing a natural patina with black and spotted touches, this vintage carved wooden giraffe will make for a great decorative addition!

Height: 71 in. (180.34 cm) Width: 37 in. (93.98 cm) Depth: 10 in. (25.4 cm)

**SKU:** A 3543