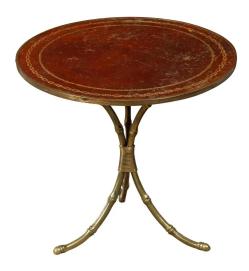

## MAISON JANSEN MID-CENTURY SIDE TABLE WITH LEATHER TOP AND BRASS FAUX BAMBOO BASE

\$2,550

A French Maison Jansen brass side table from the mid 20th century, with leather top. Created in France during the Midcentury period, this Maison Jansen table features a circular brown leather top with gilt motifs, sitting above a faux bamboo brass tripod base with splaying legs. Boasting a nicely weathered patina, this Midcentury Maison Jansen side table will bring a stylish presence to any living room.

Height: 18.5 in. (46.99 cm)

Diameter: 20 in. (50.8 cm)

**SKU:** A 3834