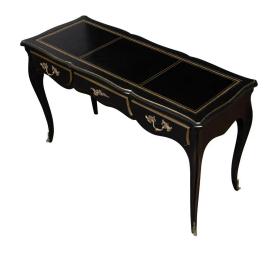

## \$4,500

A Louis XV French style black lacquered desk from the mid 20th century by maker Auffray and Co, with leather top, gilt accents, bronze mounts and three drawers. Created during the Midcentury period, this black lacquer desk, made by Auffray and Co furniture, showcases the stylistic characteristics of the Louis XV era. The desk features a rectangular serpentine top fitted with black leather and gilt accents, sitting above an elegant apron. Three drawers, with bronze Rococo style hardware and gilded accents, present sinuous lines mimicking the apron's lines. The table is raised on four elegant cabriole legs with bronze feet. One of the drawers conceals the maker's label reading Fine French Furniture by Auffray and Co, inc. 921 Third Ave., NYC. With its Louis XV lines and black and gold colors, this French style desk from the mid 20th century will bring an undeniable touch of refinement to any home, particularly placed in a study!