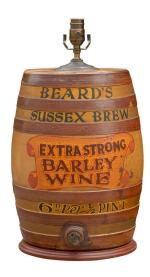

## LARGE ENGLISH STONEWARE SPIRIT BARREL LAMP FROM THE LATE 19TH CENTURY

\$2,650

This large stoneware spirit barrel from the late 19th century has been transformed into a beautiful table lamp. The lamp is made of a lighter brown circled by six faux darker brown straps. The barrel features the name Beard's Sussex Brew. The Beard's brewery could trace its history back to Thomas Beard in Lewes, Sussex County in 1811. The barrel also features the name of the product, Extra Strong Barley. This English stoneware lamp, circa 1880 sits on a custom-made circular base and has been wired for the US market. Such a lamp would make for a wonderful conversation piece were it placed in a living room, a den or even in a game room.

HEIGHT: 21.5 in. (55 cm) DIAMETER: 11 in. (28 cm)

**SKU:** F 7481