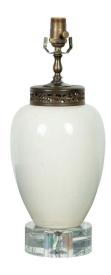

## JAPANESE MIDCENTURY CERAMIC TABLE LAMP WITH CRACKLE FINISH AND LUCITE BASE

\$1,100

A Japanese vintage table lamp from the mid 20th century, with crackled finish and lucite base. Created in Japan during the midcentury period, this table lamp features a white ceramic vase with crackled glaze, topped with a wooden pierced ring with scroll motifs. Mounted on a lucite base and newly wired for the US, this Japanese table lamp will bring a soothing presence to any home décor! The base is 5" diameter.

Height: 19.5 in. (49.53 cm)

Diameter: 8 in. (20.32 cm)

**SKU:** A 3483