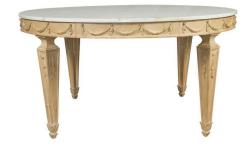

## ITALIAN VINTAGE NEOCLASSICAL STYLE PINE DINING TABLE WITH MARBLE TOP AND SWAGS

## \$12,600

An Italian vintage Neoclassical style pine dining room table from the mid 20th century, with white marble top, carved swags and tapered legs. Created in Italy during the mid 20th century, this exquisite dining table features a circular white veined marble top sitting above an elegant apron adorned with a calm rhythm of carved swags. The table is raised on four eye-catching tapered legs with carved motifs and cavetto style accent on the knees. With its natural finish, marble top and skillfully executed decor, this Italian midcentury Neoclassical style carved pine dining table will bring a touch of undeniable elegance to any dining room.