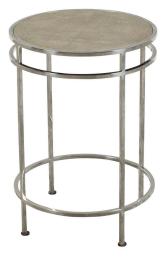

## ITALIAN STEEL SIDE TABLE WITH SHAGREEN COVERED TOP AND CIRCULAR STRETCHERS

\$1,250

An Italian steel side table from the mid 20th century, with shagreen top and ring motifs. Created in Italy, this side table features a circular shagreen covered top sitting above four slender straight legs connected to one another through two round stretchers. With its clean lines and soft colors, this Italian steel side table will bring a stylish presence to any home.

Height: 23 in. (58.42 cm)

Diameter: 14 in. (35.56 cm)

**SKU:** A 3374