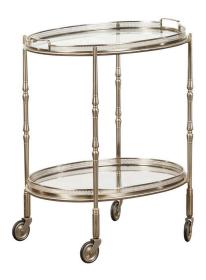

## ITALIAN OVAL MIDCENTURY STEEL TROLLEY WITH PIERCED GALLERY AND MIRRORED SHELVES

\$1,800

A vintage Italian oval steel trolley from the mid-20th century, with pierced gallery, mirrored shelves and casters. Created in Italy during the midcentury period, this steel trolley features an oval mirrored top surrounded by a delicately pierced gallery showcasing two handles, supported by four spindle-shaped supports securing a lower shelf of similar style. Resting on large casters, this Italian midcentury steel trolley will bring a stylish presence to any living room or dining room.