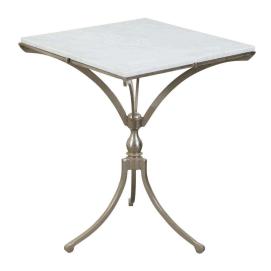

## ITALIAN MIDCENTURY STEEL TABLE WITH WHITE MARBLE TOP AND TRIPOD BASE

\$3,750

An Italian steel table from the mid 20th century, with white marble top and tripod base. Created in Italy during the midcentury period, this steel table features a square-shaped white marble top sitting above a steel structure with tripod base. Accented with a baluster motif in the center, this Midcentury Italian table will bring a stylish presence to any home.

Height: 29.75 in. (75.57 cm)

Width: 23.5 in. (59.69 cm)

Depth: 23.5 in. (59.69 cm)

**SKU:** A 3453