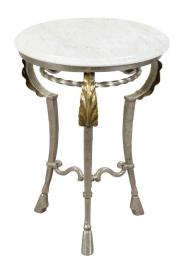

## ITALIAN MIDCENTURY STEEL SIDE TABLE WITH CIRCULAR WHITE MARBLE TOP AND HOOF FEET

\$2,450

An Italian steel side table from the mid 20th century, with white veined marble top, acanthus leaves and hoofed feet. Created in Italy during the midcentury period, this side table features a circular marble top sitting above a twisted ring connected to the underside through scrolls. Raised on hoofed feet accented with gilt acanthus leaves on the knees and connected to one another through a scrolling cross stretcher, this Midcentury Italian side table will bring a stylish presence to any home.