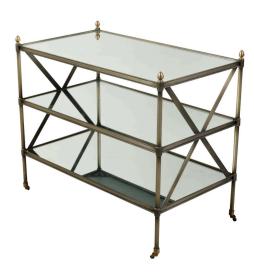

## ITALIAN MIDCENTURY PATINATED METAL TROLLEY WITH MIRRORED SHELVES AND CASTERS

## \$4,800

An Italian vintage trolley from the mid 20th century, with patinated metal, mirrored shelves and casters. Created in Italy during the midcentury period, this trolley features a rectangular mirrored top accented with petite brass acorn finials in the corners, supported by four straight legs securing two additional mirrored shelves. Raised on four petite casters, this midcentury Italian trolley will bring a stylish presence to any living room or dining room.