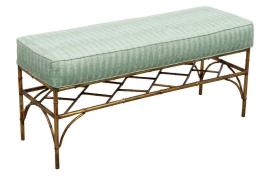

## ITALIAN MIDCENTURY GILT METAL FAUX BAMBOO BENCH WITH GREEN UPHOLSTERED SEAT

## \$3,750

An Italian gilt metal bench from the mid 20th century, with faux bamboo base and green upholstery. Created in Italy during the midcentury period, this bench features a green upholstered seat resting above a four gilt metal faux bamboo legs connected to one another through a geometric cross stretcher and side stretchers. With its clean lines and complimenting colors, this vintage Italian midcentury bench will bring a stylish presence to any living room, bedroom or hallway.