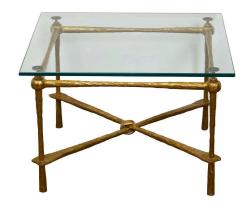

## ITALIAN MIDCENTURY GILT METAL COFFEE TABLE WITH GLASS TOP AND HAMMERED ACCENTS

## \$4,350

An Italian gilt metal coffee table from the mid 20th century, with glass top and hammered style accents. Created in Italy during the midcentury period, this gilt metal table features a square glass top sitting above a gilt metal base with hammered accents, made of four legs connected to one another through an x-form cross stretcher with central link. A stylish addition to any living room or covered patio!

Height: 17 in. (43.18 cm) Width: 26 in. (66.04 cm) Depth: 26 in. (66.04 cm)

**SKU:** A 3140