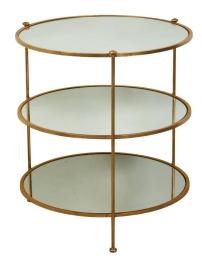

## ITALIAN MIDCENTURY GILT IRON THREE-TIER SIDE TABLE WITH ROUND MIRRORED SHELVES

\$4,350

An Italian gilt iron three-tier side table from the mid 20th century, with round mirrored shelves. Created in Italy during the Midcentury period, this side table features three circular mirrored shelves secured inside a gilt metal structure. Raised on three straight legs with flattened feet, this Midcentury Italian tiered side table will bring a stylish presence to any dining room or living room.

Height: 28 in. (71.12 cm)

Diameter: 25.75 in. (65.41 cm)

**SKU:** A 3677