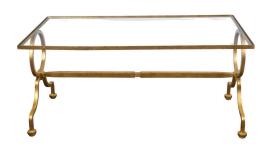

## ITALIAN MIDCENTURY GILT IRON COFFEE TABLE WITH GLASS TOP AND LARGE RINGS

## \$3,750

An Italian gilt iron coffee table from the mid 20th century, with glass top, rings and scrolling feet. Created in Italy during the midcentury period, this gilt iron coffee table features a rectangular glass top sitting above two large rings resting on scrolling feet. Strengthened with a cross stretcher, this Italian midcentury gilt iron coffee table will bring a stylish presence to any living room or patio.