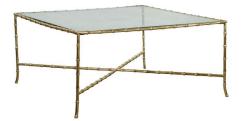

## ITALIAN MIDCENTURY BRASS FAUX BAMBOO COFFEE TABLE WITH GLASS TOP AND STRETCHER

## \$5,500

An Italian vintage brass coffee table from the mid 20th century, with glass top and faux bamboo base. Created in Italy during the mid-century period, this brass coffee table features a rectangular glass top sitting above an eye-catching faux-bamboo base. Four legs with splaying extremities are connected to one another through an X-form cross stretcher. With its clean lines and golden tones, this brass midcentury coffee table will bring a chic presence to any living room.