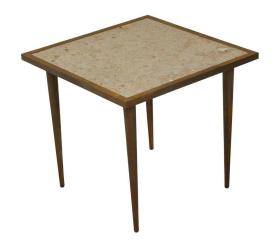

## \$3,750

An Italian brass coffee table from the mid 20th century, with marble top and tapered legs. Created in Italy during the midcentury period, this coffee table features a square marble top resting on a linear brass structure. Raised on four tapered legs, this midcentury Italian coffee table will bring a stylish presence to any living room or covered patio!

Height: 18.5 in. (46.99 cm) Width: 20 in. (50.8 cm) Depth: 20 in. (50.8 cm)

**SKU:** A 3642