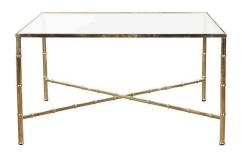

## ITALIAN MIDCENTURY BRASS COFFEE TABLE WITH GLASS TOP AND X-FORM CROSS STRETCHER

## \$3,995

An Italian vintage brass coffee table from the mid 20th century, with glass top. Created in Italy during the mid-century period, this coffee table features a square glass top supported by four straight brass legs connected to one another through an X-form cross stretcher. With its clean lines and golden hue, this midcentury coffee table will bring a stylish touch to any living room.