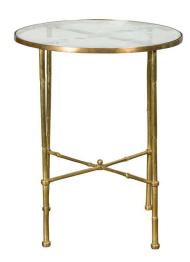

## ITALIAN MIDCENTURY BRASS BAMBOO-INSPIRED SIDE TABLE WITH DISTRESSED GLASS TOP

\$3,500

An Italian vintage brass round side table from the mid 20th century, with distressed glass top and X-form cross stretcher. Crafted in Italy during the mid-century period, this brass side table features a circular top adorned with distressed glass, sitting above four bamboo-inspired legs connected to one another through an X-form cross stretcher with petite sphere finial. With its clean lines and golden brass finish, this midcentury Italian side table will bring a stylish presence to any living room, bedroom or hallway.

H 25.5 in. x Dm 21.5 in.

H 64.77 cm x Dm 54.61 cm

**SKU:** A 1634