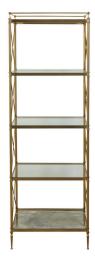

## ITALIAN MID-CENTURY BRASS BOOKCASE WITH GLASS SHELVES AND X-FORM PATTERNS

## \$2,850

An Italian vintage brass bookshelf from the mid 20th century, with glass shelves and X-Form motifs. Created in Italy during the midcentury period, this narrow bookcase features a linear brass structure securing five glass shelves. Flanked with X-Form patterns on the sides, the bookcase is resting on four slender feet. With its clean lines and golden tones, this Midcentury Italian bookshelf will bring a stylish presence to any living room.