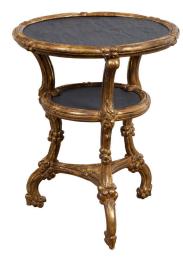

## ITALIAN CARVED GILTWOOD SIDE TABLE WITH SLATE TOP, SHELF AND FLORAL MOTIFS

## \$5,350

An Italian giltwood side table from the early 20th century, with slate top, shelf and cabriole legs. Created in Italy during the early years of the 20th century, this giltwood side table features a circular slate top resting on three curving supports. Our eye is then lead to the mid section, showcasing a smaller shelf echoed from the top, supported by a tripartite base. Accented with petite floral motifs, this Italian giltwood side table circa 1900 will bring a graceful presence to any living room or bedroom.