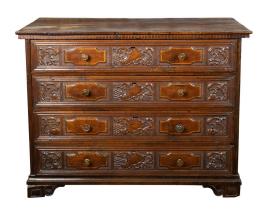

## ITALIAN 18TH CENTURY WALNUT FOUR-DRAWER COMMODE WITH CARVED SCROLLS AND GRAPES

## \$15,600

An Italian walnut commode from the late 18th century, with carved scrolls and grape motifs. Created in Italy during the later years of the 18th century, this walnut commode features a rectangular top sitting above a dentil style molding. The façade showcases four elegant drawers carved with scrolls, cartouches and grape motifs. Raised on bracket feet with volutes, this late 18th century walnut commode will bring a great presence to any bedroom or living room.