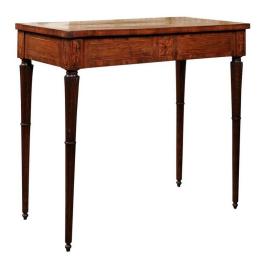

## ITALIAN 18TH CENTURY WALNUT CONSOLE TABLE WITH INLAID TOP AND CARVED FLUTED LEGS

\$7,975

This Italian console table from the 18th century features an exquisite walnut veneered top with delicate inlay. A thin polygonal banding decorates the center of the table, contrasting beautifully with the darker veneer in the surround. The apron is adorned with the same banding, with the addition of floral motifs placed in the center and around the angles. The table is raised on four slender tapered legs, carved with foliate motifs in their upper section. Elegant and refined with a beautiful patina, this Italian 18th century console table would be a stunning accent in any room.

33.75 in.Hx37.5 in.Wx18.75 in.D

**SKU:** F 9119