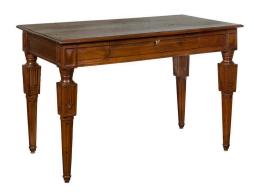

## ITALIAN 1800S WALNUT SIDE TABLE WITH CARVED FLUTED LEGS AND SINGLE DRAWER

## \$7,200

An Italian walnut side table from the early 19th century, with carved fluted legs and single drawer. Created in Italy during the early years of the 19th century, this walnut side table features a rectangular planked top with single drawer in the front, sitting above four elegant tapering legs with carved accents. Adorned with raised diamond tips on the knees, this Italian walnut side table circa 1800 can float, and will make for an exquisite addition to any living room of foyer.

Height: 29.5 in. (74.93 cm)

Width: 44 in. (111.76 cm)

Depth: 24.5 in. (62.23 cm)

**SKU:** A 2087