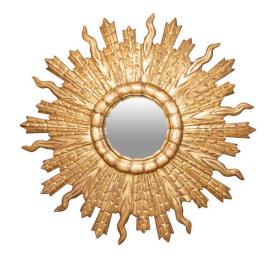

## FRENCH VINTAGE MIDCENTURY GILTWOOD CONVEX SUNBURST MIRROR WITH UNDULATING RAYS

## \$2,650

A French vintage giltwood convex sunburst mirror from the mid-20th century, with alternating rays. Born in France during the midcentury period, this exquisite sunburst mirror features a convex mirror plate, surrounded by a circular molding from which extend sunrays alternating sinuous and straight lines. The result is one of elegance and liveliness, the delicate red undertone complimenting the golden hue perfectly while the various rays give a sense of depth to the ensemble. With its radiating presence, convex mirror plate and nice proportions, this French vintage sunburst mirror circa 1950 will enliven any wall beautifully.