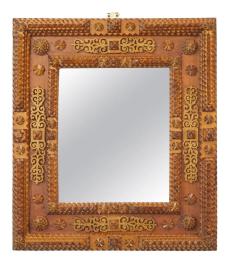

## FRENCH TURN OF THE CENTURY TRAMP ART MIRROR WITH ROSETTES AND BRASS MOTIFS

## \$2,600

A French Tramp Art mirror from the early 20th century, with raised rosettes and ornate brass accents. Created in France at the Turn of the Century, this wall mirror was hand carved in the manner typical of the Tramp Art style. Presenting a linear frame, the mirror features a layered texture made of a series of overlapping notches accented with raised rosettes and ornate brass motifs. With its clean lines and textured appearance, this French Tramp Art mirror circa 1900 will bring a touch of authenticity to any home, particularly in a country home.

Height: 20.75 in. (52.71 cm) Width: 18.25 in. (46.36 cm) Depth: 2 in. (5.08 cm)

SKU: A 3719