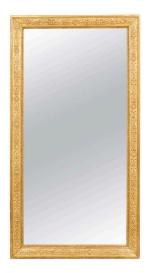

## FRENCH TURN OF THE CENTURY GILTWOOD SPLIT MIRROR WITH FOLIAGE AND FLORAL FRIEZE

\$2,995

A French giltwood rectangular mirror from the early 20th century, with foliage motifs and split mirror. Created in France at the turn of the century, this gilt mirror features an elegant linear frame accented with a frieze of foliage, acorn and floral motifs, surrounding a split mirror. With its clean lines and golden finish, this French 1900s mirror will brighten up any space, perhaps hung above a credenza, console table or enfilade.

Height: 38 in. (96.52 cm)

Width: 20 in. (50.8 cm)

Depth: 1.25 in. (3.18 cm)

**SKU:** A 1648