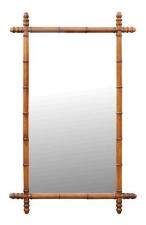

## FRENCH TURN OF THE CENTURY FAUX BAMBOO WALNUT MIRROR WITH PROTRUDING CORNERS

\$2,650

A French rustic faux-bamboo walnut mirror from the early 20th century, with brown patina and turned protruding corners. Born in France at the turn of the century, this charming mirror features a rectangular silhouette presenting a thin brown faux bamboo frame, with rounded intersecting corners. Surrounding a clear central mirror plate, this French 1900s walnut mirror charms us with its rustic appearance and lovely color, making it a great choice to decorate any wall, particularly displayed in a mountain cabin or country home.