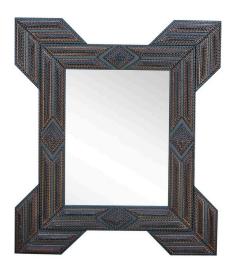

## FRENCH TURN OF THE CENTURY BROWN AND BLACK TRAMP ART HAND-CARVED FOLK MIRROR

\$2,650

A French Turn of the Century Tramp Art period hand-carved mirror with large protruding corners. Evoke the essence of French craftsmanship with this resplendent French Turn of the Century Tramp Art Mirror, a virtuoso exhibit of meticulous hand-carving and arresting design. Enveloped in a symphony of rich hues - dark brown, black ebonized, light brown, and reddish-brown, this mirror radiates with an antique charm that is both timeless and captivating. The frame, akin to a tapestry woven with care, features waves of alternating colors cascading across the sides. Each hue, carefully chosen, compliments the other and brings to life an evocative palette that is rich and inviting. The waves, delicately etched, dance and shimmer, an eternal dance frozen in wood. Embedded within the frame, one will find raised diamond motifs, adding depth and complexity. Each diamond, precisely carved, is a testament to the artisan's dexterity and the laborious hours spent in creating this masterpiece.

However, the pièce de résistance of this mirror lies in its large, audaciously protruding corners. Inspired by arrows, these corners are an homage to direction and movement. They seem to point towards an adventure waiting to be had. They lend an architectural boldness to the piece, making it impossible to ignore. This French Tramp Art mirror is not just a mirror; it is an heirloom waiting to be passed down. Whether poised above a rustic fireplace or used as an artistic focal point in a hallway, it implores you to not just look, but to see. It is an invitation to lose oneself in the depth of its craftsmanship, and to find oneself in the stories it has to tell.