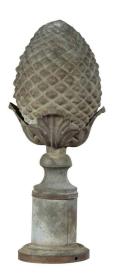

## FRENCH TURN OF THE CENTURY 1900S ZINC PINECONE FRAGMENT WITH ACANTHUS LEAVES

**\$850** 

A French zinc pinecone fragment from the early 20th century, with acanthus leaves and tall circular base. Created in France during the turn of the century, this zinc fragment depicts a large pinecone emerging from handsome acanthus leaves. Raised on a tall cylindrical base and boasting a nicely weathered patina, this French zinc fragment circa 1900 will look wonderful atop a side table, buffet or chest-of-drawer.

Height: 16.5 in. (41.91 cm)

Diameter: 5 in. (12.7 cm)

**SKU:** A 2031