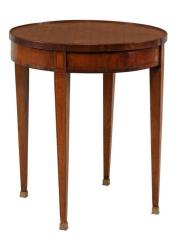

## FRENCH ROUND GAME TABLE WITH FLIP TOP AND TAPERED LEGS FROM THE 1870S

\$3,200

A French round parquetry top game table with flip top and tapered legs from the second half of the 19th century. This French table features a circular parquetry top that flips to reveal a green felt lined side perfect for a game table use. The table is raised on four slender tapered legs, each accented with a delicate inlaid banding of lighter color. The legs rest on brass feet. With its lovely top and elegant classical lines, this French 1870s table will bring a stylish touch to any home.

25.75" diameter x 29.5"H

**SKU:** F 9409