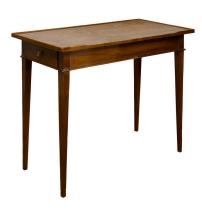

## FRENCH RESTAURATION PERIOD 1820S SIDE TABLE WITH LEATHER TOP AND LATERAL DRAWER

\$3,750

A French Restauration period wooden side table from the early 19th century, with leather top, lateral drawer and tapered legs. Created in France during the Restauration period, this side table features a rectangular leather top sitting above an apron showcasing a lateral drawer. Raised on four tapered legs, this French side table circa 1820 will bring an elegant presence to any living room or bedroom.

Height: 29 in. (73.66 cm)

Width: 39 in. (99.06 cm)

Depth: 18.25 in. (46.36 cm)

**SKU:** A 3126