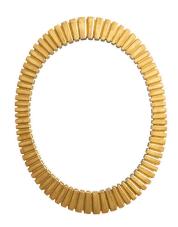

## FRENCH OVAL MIDCENTURY GILTWOOD MIRROR WITH GROOVED RADIATING PATTERNS

\$2,995

A French giltwood oval mirror from the mid 20th century, with radiating effects. Created in France during the midcentury period, this giltwood mirror features an oval silhouette perfectly accented with grooved radiating patterns. Boasting a golden patina, this oval French midcentury mirror will enliven any room, perhaps hung above a credenza, demilune or bergère chair.

Height: 30 in. (76.2 cm)

Width: 38.5 in. (97.79 cm)

Depth: 1 in. (2.54 cm)

**SKU:** A 3314