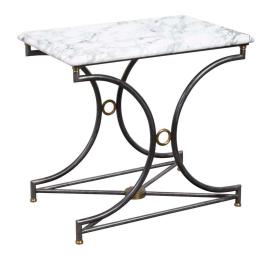

## FRENCH MIDCENTURY STEEL AND BRONZE CONSOLE TABLE WITH WHITE VEINED MARBLE TOP

\$5,500

A French steel and bronze console table from the mid 20th century, with marble top and rosette medallion. Created in France during the midcentury period, this console table features a rectangular white veined marble top with rounded corners and beveled edges, sitting above a steel base showcasing scrolling legs connected to one another through a cross stretcher with rosette medallion. With its elegant lines and complimenting colors, this midcentury French steel and bronze console table will bring a stylish presence to any home.