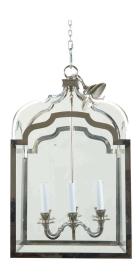

## FRENCH MIDCENTURY NICKEL LANTERN WITH SIX SCROLLING ARMS AND GLASS PANELS

\$7,250

A vintage French nickel six-light lantern from the mid 20th century, with shaped glass panels. Created in France during the midcentury period, this lantern features six scrolling nickel arms connected to a central shaft, secured behind glass panels with arched accents. Newly rewired for the US, this Midcentury French lantern will bring a stylish presence to any home!

Height: 36 in. (91.44 cm)

Width: 20 in. (50.8 cm)

Depth: 20 in. (50.8 cm)

**SKU:** A 3669