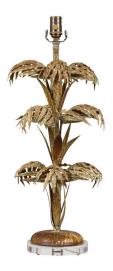

## FRENCH MIDCENTURY METAL THREE-TIERED PALM TREE LAMP WITH CUSTOM LUCITE BASE

## \$1,950

A French vintage metal palm tree table lamp from the mid-20th century, mounted on a custom Lucite base. Created in France during the midcentury period, this table lamp captures our attention with its three-tiered metal palm tree depiction. Resting on a custom circular Lucite base and wired for the US, this vintage French table lamp will bring a whimsical touch to any home decor, whether placed atop a bedside table, commode or demilune.