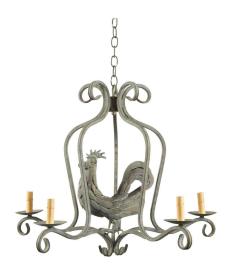

## FRENCH MIDCENTURY METAL ROOSTER FIVE-LIGHT CHANDELIER WITH VERDIGRIS PATINA

\$3,750

A vintage French metal light fixture from the mid 20th century, with rooster motif and five lights. Created during the midcentury period, this light fixture attracts our attention with its depiction of the French national emblem, the rooster. Boasting a verdigris patina, the chandelier showcases five scrolling arms supporting simple bobèches and candle sleeves. Rewired for the US, this Midcentury French metal light fixture will bring a charming touch to any home!

Height: 22.5 in. (57.15 cm)

Width: 30 in. (76.2 cm)

Depth: 30 in. (76.2 cm)

**SKU:** A 3653